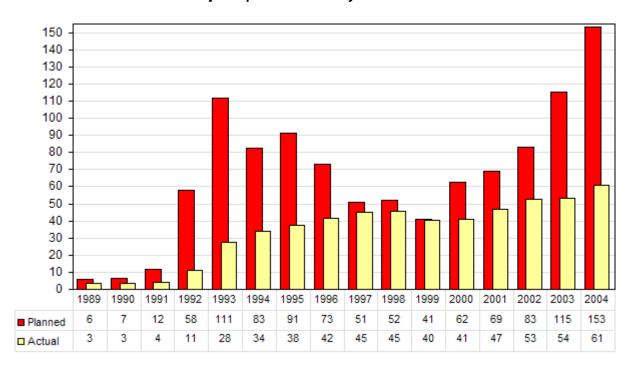

Foreign Direct Investment (FDI) (in Billion US\$ at current prices)

Actual Foreign Direct Investment (FDI) by Country of Origin, 1990-2004

China's Merchandise Trade: Exports, Imports and Trade Balance (billion US\$)