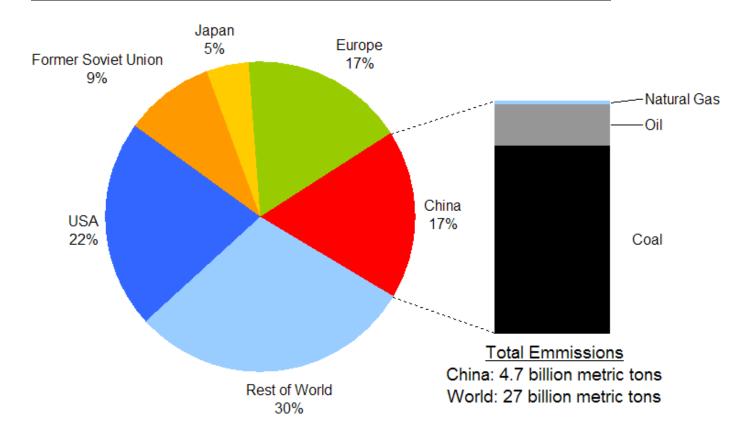

China's population, 1950-2050

Carbon Dioxide Emissions from Energy Activities, 2004 (China in comparison with the Rest of World.

China, India, USA, Europe, Russia, Japan: Carbon Dioxide Emissions, 1990-2030 (in million metric tons)