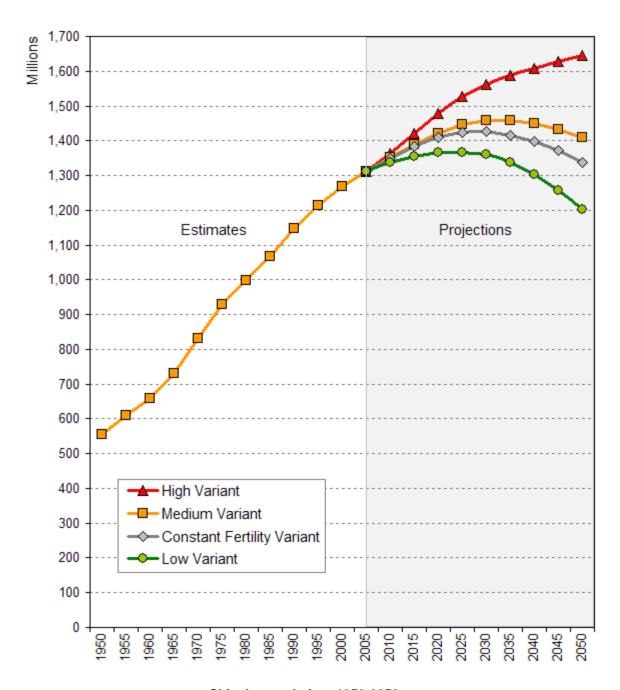

China's population, 1950-2050

Carbon Dioxide Emissions from Energy Activities, 2004 (China in comparison with the Rest of World.

China, India, USA, Europe, Russia, Japan: Carbon Dioxide Emissions, 1990-2030 (in million metric tons)