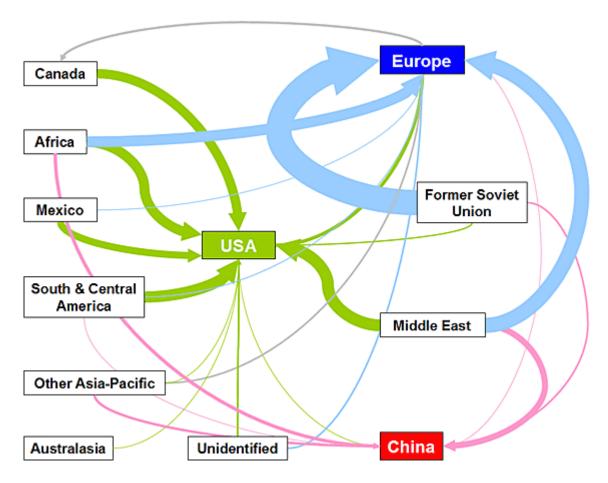

Foreign Direct Investment (FDI) (in Billion US\$ at current prices)

Actual Foreign Direct Investment (FDI) by Country of Origin, 1990-2004

China's Merchandise Trade: Exports, Imports and Trade Balance (billion US\$)