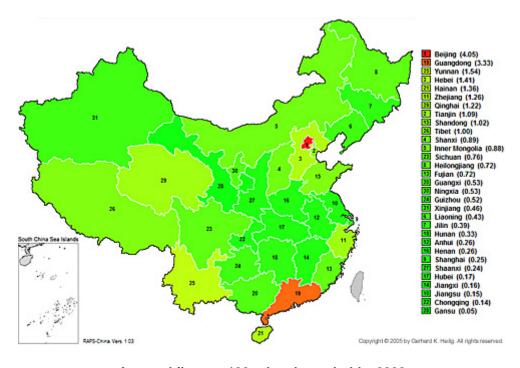

China's population, 1950-2050

Carbon Dioxide Emissions from Energy Activities, 2004 (China in comparison with the Rest of World.

China, India, USA, Europe, Russia, Japan: Carbon Dioxide Emissions, 1990-2030 (in million metric tons)