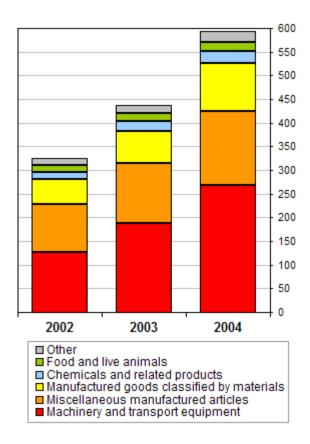

China's Oil Production and Consumption, 1986-2006 (Thousand Barrels per Day)

China, Europe, USA: Net-Import of Oil in 2004

Automobiles per 100 urban households, 2002

**Major Exports of China by Product** 