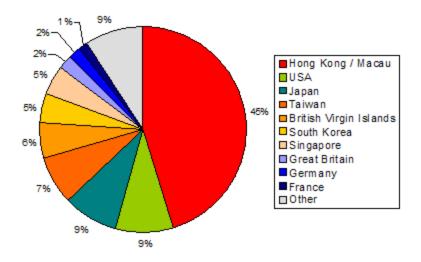

Foreign Direct Investment (FDI) (in Billion US\$ at current prices)

Actual Foreign Direct Investment (FDI) by Country of Origin, 1990-2004

China's Merchandise Trade: Exports, Imports and Trade Balance (billion US\$)