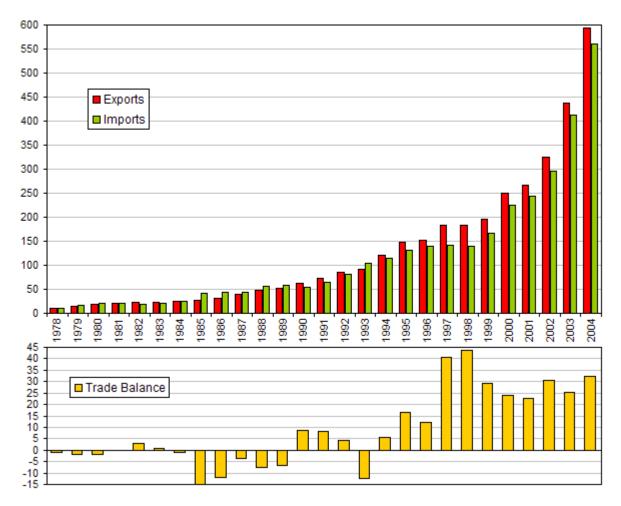

Foreign Direct Investment (FDI) (in Billion US\$ at current prices)

Actual Foreign Direct Investment (FDI) by Country of Origin, 1990-2004

China's Merchandise Trade: Exports, Imports and Trade Balance (billion US\$)