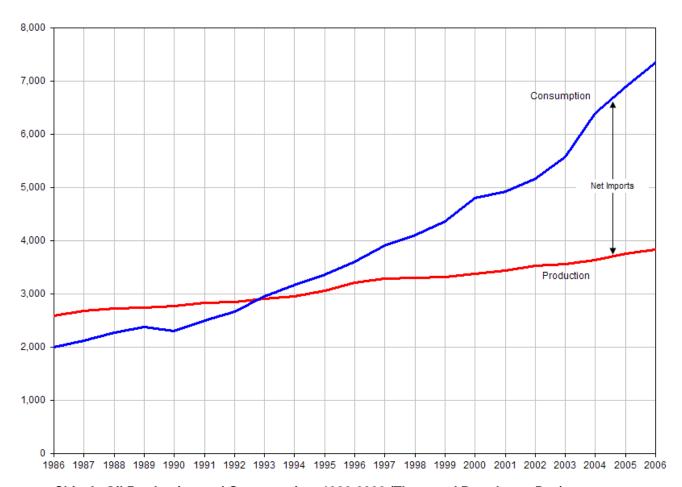

China's Oil Production and Consumption, 1986-2006 (Thousand Barrels per Day)

China, Europe, USA: Net-Import of Oil in 2004

Automobiles per 100 urban households, 2002

**Major Exports of China by Product** 