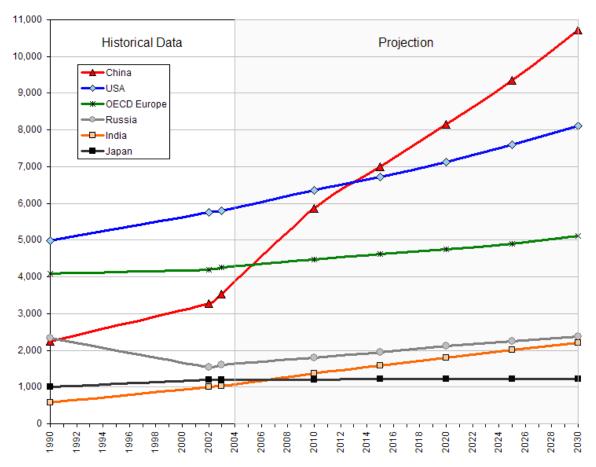

China's population, 1950-2050

Carbon Dioxide Emissions from Energy Activities, 2004 (China in comparison with the Rest of World.

China, India, USA, Europe, Russia, Japan: Carbon Dioxide Emissions, 1990-2030 (in million metric tons)